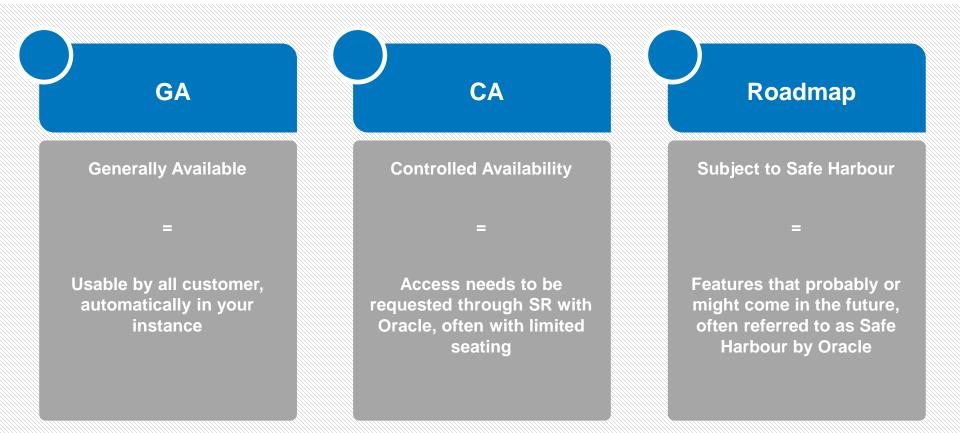

### AUTOMATED CERTIFICATE MANAGEMENT

New DNS tab in Certificate Management

• Display details on DNS configuration and any required updates

Availability

- General Availability for PODs 6&7
- Controlled Availability program extended to PODs 3 & 4
- TBD for PODs 1&2

GA& CA