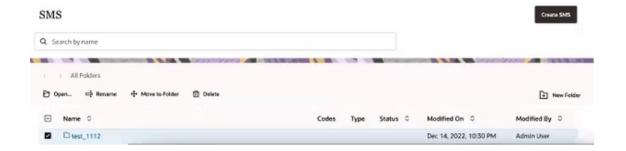

## FOLDER MANAGEMENT

New folder management options in the SMS Launchpad:

Create, Rename, Delete, Move Folder

GA