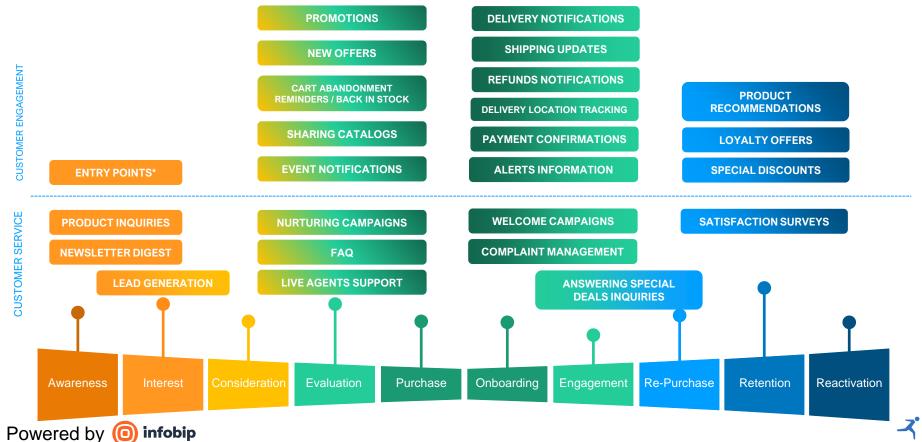

#### IT CAN BE A POWERFUL SALES AND MARKETING CHANNEL FOR B2B AND B2C

### IT CAN BE A POWERFUL SALES AND MARKETING CHANNEL FOR B2B AND B2C