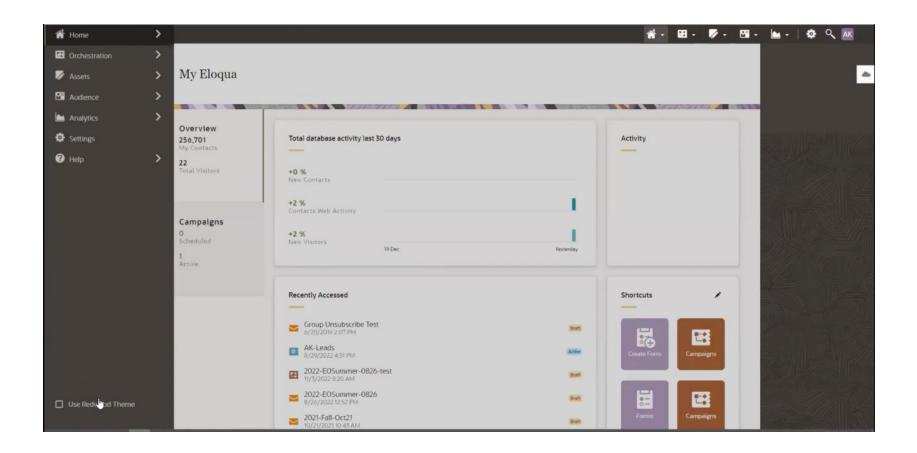

### NEW USER EXPERIENCE FULL REDWOOD DESIGN

- New UX using Oracle's award-winning Redwood Design System
- Aligns Eloqua with Oracle Cloud Applications
- Users can choose between existing or Redwood theme
- Controlled roll-out beginning in 23B