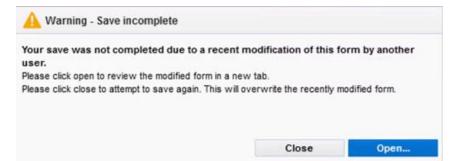

### ELOQUA FORM CONCURRENT UPDATE ERROR

When a form is updated/saved by two users simultaneously a "Save Incomplete" warning will appear

Oclicking open will load the modified form in a new tab

**O**Closing the dialog box will allow you to save the form again

Also applies to concurrent updates using the Application API 1.0 and 2.0 endpoints to update a form which will receive a "409 conflict" response

GA